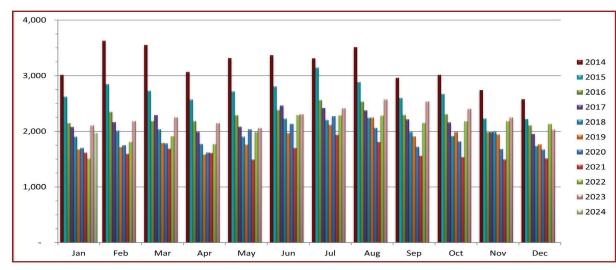

## **Closed Rental Units Per Month**

## JANUARY 2024 published February 16, 2024

|      | JAN   | FEB   | MAR   | APR   | MAY   | JUN   | JUL   | AUG   | SEP   | ост   | NOV   | DEC   | AVG<br>UNITS |
|------|-------|-------|-------|-------|-------|-------|-------|-------|-------|-------|-------|-------|--------------|
| 2016 | 2,148 | 2,351 | 2,184 | 2,186 | 2,290 | 2,382 | 2,562 | 2,537 | 2,295 | 2,309 | 1,986 | 2,107 | 2,278        |
| 2017 | 2,079 | 2,164 | 2,291 | 1,991 | 2,082 | 2,461 | 2,419 | 2,375 | 2,215 | 2,158 | 1,982 | 1,951 | 2,181        |
| 2018 | 1,901 | 2,014 | 2,034 | 1,771 | 1,903 | 2,228 | 2,203 | 2,242 | 1,991 | 1,915 | 1,992 | 1,738 | 1,994        |
| 2019 | 1,676 | 1,716 | 1,793 | 1,585 | 1,763 | 1,968 | 2,116 | 2,248 | 1,909 | 1,991 | 1,944 | 1,765 | 1,873        |
| 2020 | 1,701 | 1,750 | 1,783 | 1,618 | 2,034 | 2,134 | 2,274 | 2,060 | 1,722 | 1,819 | 1,682 | 1,672 | 1,854        |
| 2021 | 1,612 | 1,595 | 1,687 | 1,610 | 1,490 | 1,700 | 1,938 | 1,807 | 1,559 | 1,536 | 1,494 | 1,513 | 1,628        |
| 2022 | 1,513 | 1,812 | 1,916 | 1,774 | 1,994 | 2,294 | 2,289 | 2,282 | 2,152 | 2,182 | 2,186 | 2,132 | 2,044        |
| 2023 | 2,107 | 2,185 | 2,254 | 2,150 | 2,062 | 2,307 | 2,417 | 2,575 | 2,539 | 2,406 | 2,249 | 2,033 | 2,274        |
| 2024 | 1,974 |       |       |       |       |       |       |       |       |       |       |       | 1,974        |