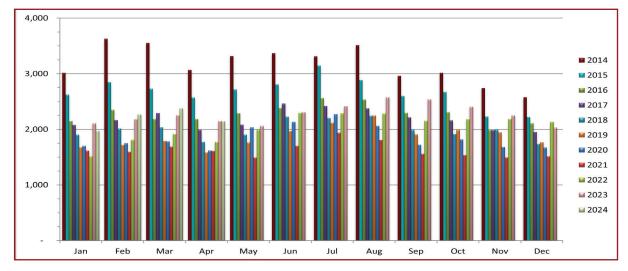

## **Closed Rental Units Per Month**

## **APRIL 2024** published May 16, 2024

|      | JAN   | FEB   | MAR   | APR   | MAY   | JUN   | JUL   | AUG   | SEP   | ОСТ   | NOV   | DEC   | AVG<br>UNITS |
|------|-------|-------|-------|-------|-------|-------|-------|-------|-------|-------|-------|-------|--------------|
| 2016 | 2,148 | 2,351 | 2,184 | 2,186 | 2,290 | 2,382 | 2,562 | 2,537 | 2,295 | 2,309 | 1,986 | 2,107 | 2,278        |
| 2017 | 2,079 | 2,164 | 2,291 | 1,991 | 2,082 | 2,461 | 2,419 | 2,375 | 2,215 | 2,158 | 1,982 | 1,951 | 2,181        |
| 2018 | 1,901 | 2,014 | 2,034 | 1,771 | 1,903 | 2,228 | 2,203 | 2,242 | 1,991 | 1,915 | 1,992 | 1,738 | 1,994        |
| 2019 | 1,676 | 1,716 | 1,793 | 1,585 | 1,763 | 1,968 | 2,116 | 2,248 | 1,909 | 1,991 | 1,944 | 1,765 | 1,873        |
| 2020 | 1,701 | 1,750 | 1,783 | 1,618 | 2,034 | 2,134 | 2,274 | 2,060 | 1,722 | 1,819 | 1,682 | 1,672 | 1,854        |
| 2021 | 1,612 | 1,595 | 1,687 | 1,610 | 1,490 | 1,700 | 1,938 | 1,807 | 1,559 | 1,536 | 1,494 | 1,513 | 1,628        |
| 2022 | 1,513 | 1,812 | 1,916 | 1,774 | 1,994 | 2,294 | 2,289 | 2,282 | 2,152 | 2,182 | 2,186 | 2,132 | 2,044        |
| 2023 | 2,107 | 2,185 | 2,254 | 2,150 | 2,062 | 2,307 | 2,417 | 2,575 | 2,539 | 2,406 | 2,249 | 2,033 | 2,274        |
| 2024 | 1,974 | 2,269 | 2,379 | 2,145 |       |       |       |       |       |       |       |       | 2,192        |