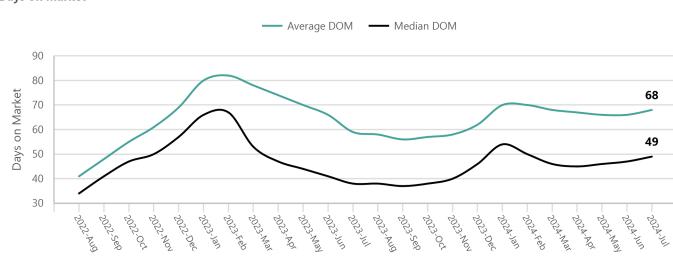

|             |         | <b>Current Month Value vs Prior Monthly Values</b> |       |       |        |       |  |       |   |        |   |          |
|-------------|---------|----------------------------------------------------|-------|-------|--------|-------|--|-------|---|--------|---|----------|
| Metric      | Current | 1M Pr                                              | 3M Pr | 6M Pr | 12M Pr | 1M Pr |  | 3M P  | r | 6M P   | r | 12M Pr   |
| Average DOM | 68      | 66                                                 | 67    | 70    | 59     | 3.03% |  | 1.49% |   | -2.86% | ▼ | 15.25% 🔺 |
| Median DOM  | 49      | 47                                                 | 45    | 54    | 38     | 4.26% |  | 8.89% |   | -9.26% | ▼ | 28.95% 🔺 |

### **Days on Market**