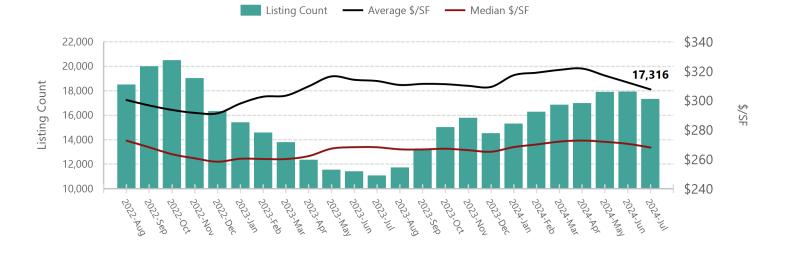

#### Active Listings (excluding UCB/CCBS)

|               |          | Monthly Values |          |          |          |        | <b>Current Month Value vs Prior Monthly Values</b> |        |   |        |   |          |  |  |
|---------------|----------|----------------|----------|----------|----------|--------|----------------------------------------------------|--------|---|--------|---|----------|--|--|
| Metric        | Current  | 1M Pr          | 3M Pr    | 6M Pr    | 12M Pr   | 1M Pr  |                                                    | 3M P   | r | 6M P   | r | 12M Pr   |  |  |
| Listings      | 17,316   | 17,930         | 16,970   | 15,299   | 11,074   | -3.42% |                                                    | 2.04%  |   | 13.18% |   | 56.37% 🔺 |  |  |
| Average \$/SF | \$307.60 | \$312.32       | \$321.80 | \$317.29 | \$313.32 | -1.51% |                                                    | -4.41% |   | -3.05% | ▼ | -1.83% 🔻 |  |  |
| Median \$/SF  | \$268.06 | \$270.56       | \$272.79 | \$268.37 | \$268.24 | -0.93% |                                                    | -1.73% |   | -0.12% |   | -0.07% 🔻 |  |  |