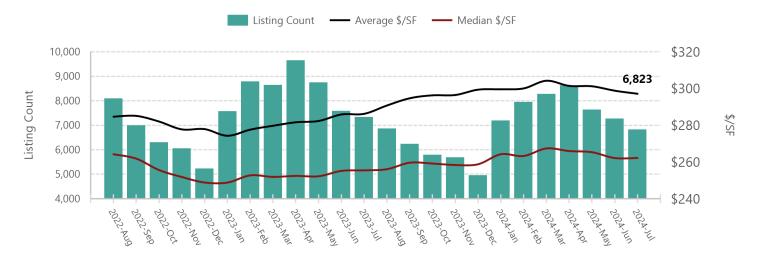

#### Under Contract Listings (Pending/UCB/CCBS)

|               |          | Monthly Values |          |          |          |        | <b>Current Month Value vs Prior Monthly Values</b> |         |   |        |   |          |  |  |  |
|---------------|----------|----------------|----------|----------|----------|--------|----------------------------------------------------|---------|---|--------|---|----------|--|--|--|
| Metric        | Current  | 1M Pr          | 3M Pr    | 6M Pr    | 12M Pr   | 1M Pr  |                                                    | 3M Pi   | r | 6M P   | r | 12M Pr   |  |  |  |
| Listings      | 6,823    | 7,265          | 8,627    | 7,185    | 7,336    | -6.08% | ▼                                                  | -20.91% |   | -5.04% |   | -6.99% 🔻 |  |  |  |
| Average \$/SF | \$297.17 | \$298.82       | \$301.44 | \$299.61 | \$286.23 | -0.55% | ▼                                                  | -1.42%  |   | -0.81% |   | 3.82% 🔺  |  |  |  |
| Median \$/SF  | \$262.21 | \$262.16       | \$265.96 | \$264.23 | \$255.46 | 0.02%  |                                                    | -1.41%  |   | -0.76% |   | 2.64% 🔺  |  |  |  |