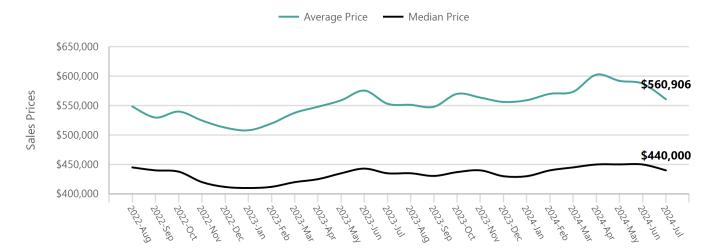

#### **New List Prices**

|                     |           | Monthly Values |           |           |           |        | Current Month Value vs Prior Monthly |        |   |       |   |         |  |  |
|---------------------|-----------|----------------|-----------|-----------|-----------|--------|--------------------------------------|--------|---|-------|---|---------|--|--|
| Metric              | Current   | 1M Pr          | 3M Pr     | 6M Pr     | 12M Pr    | 1M Pr  |                                      | 3M P   | r | 6M P  | r | 12M Pr  |  |  |
| Average Sales Price | \$560,906 | \$587,397      | \$602,583 | \$559,138 | \$553,142 | -4.51% | ▼                                    | -6.92% | ▼ | 0.32% |   | 1.40% 🔺 |  |  |
| Median Sales Price  | \$440,000 | \$450,000      | \$450,000 | \$430,000 | \$434,990 | -2.22% |                                      | -2.22% |   | 2.33% |   | 1.15% 🔺 |  |  |