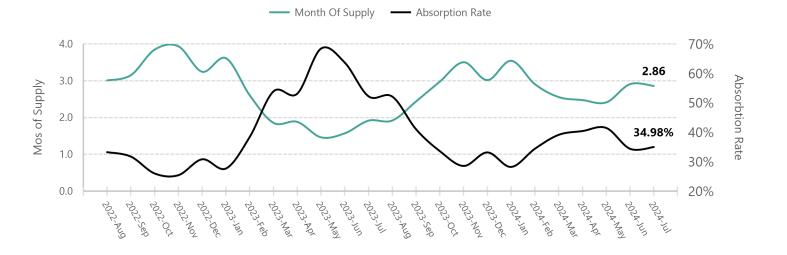

|                 |         | Monthly Values |        |        |        |        | <b>Current Month Value vs Prior Monthly Value</b> |         |   |         |   |           |  |  |
|-----------------|---------|----------------|--------|--------|--------|--------|---------------------------------------------------|---------|---|---------|---|-----------|--|--|
| Metric          | Current | 1M Pr          | 3M Pr  | 6M Pr  | 12M Pr | 1M Pr  |                                                   | 3M Pi   | r | 6M Pr   |   | 12M Pr    |  |  |
| Supply          | 2.86    | 2.91           | 2.47   | 3.54   | 1.92   | -1.67% |                                                   | 15.52%  |   | -19.31% | ▼ | 49.24% 🔺  |  |  |
| Absorption Rate | 34.98%  | 34.39%         | 40.41% | 28.22% | 52.20% | 1.70%  |                                                   | -13.43% |   | 23.93%  |   | -32.99% 🔻 |  |  |