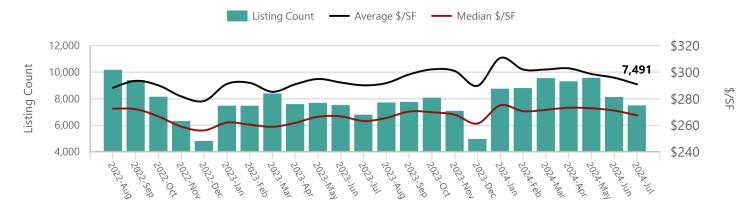

## **New Listings**

|               |          | Monthly Values |          |          |          |        |   | <b>Current Month Value vs Prior Monthly Values</b> |   |         |   |          |  |  |  |  |
|---------------|----------|----------------|----------|----------|----------|--------|---|----------------------------------------------------|---|---------|---|----------|--|--|--|--|
| Metric        | Current  | 1M Pr          | 3M Pr    | 6M Pr    | 12M Pr   | 1M Pr  |   | 3M Pi                                              | r | 6M Pi   | r | 12M Pr   |  |  |  |  |
| Listings      | 7,491    | 8,105          | 9,309    | 8,743    | 6,791    | -7.58% |   | -19.53%                                            |   | -14.32% |   | 10.31% 🔺 |  |  |  |  |
| Average \$/SF | \$290.86 | \$295.88       | \$302.97 | \$310.80 | \$290.14 | -1.70% |   | -4.00%                                             |   | -6.42%  |   | 0.25% 🔺  |  |  |  |  |
| Median \$/SF  | \$267.57 | \$271.10       | \$273.29 | \$275.12 | \$263.29 | -1.30% | ▼ | -2.09%                                             |   | -2.74%  |   | 1.63% 🔺  |  |  |  |  |