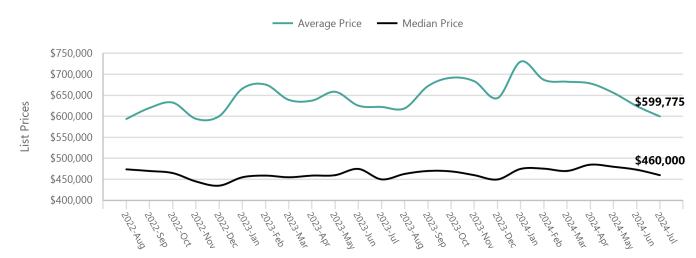

|                    |           | <b>Current Month Value vs Prior Monthly Values</b> |           |           |           |        |  |         |   |         |   |          |
|--------------------|-----------|----------------------------------------------------|-----------|-----------|-----------|--------|--|---------|---|---------|---|----------|
| Metric             | Current   | 1M Pr                                              | 3M Pr     | 6M Pr     | 12M Pr    | 1M Pr  |  | 3M Pr   | r | 6M Pr   |   | 12M Pr   |
| Average List Price | \$599,775 | \$624,414                                          | \$678,235 | \$730,248 | \$622,318 | -3.95% |  | -11.57% |   | -17.87% | ▼ | -3.62% 🔻 |
| Median List Price  | \$460,000 | \$472,995                                          | \$485,000 | \$475,000 | \$450,000 | -2.75% |  | -5.15%  |   | -3.16%  |   | 2.22% 🔺  |