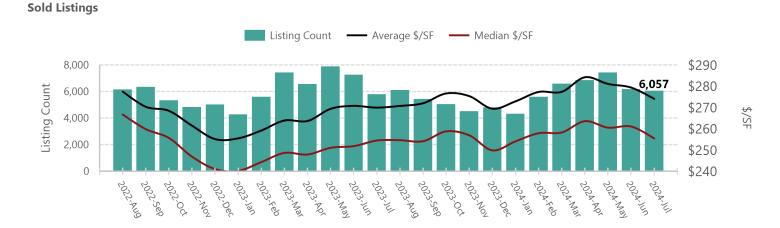

# DATA FOR July 2024

Published August 06, 2024

|               |          | Monthly Values |          |          |          |        | <b>Current Month Value vs Prior Monthly Values</b> |         |   |        |   |         |  |  |  |
|---------------|----------|----------------|----------|----------|----------|--------|----------------------------------------------------|---------|---|--------|---|---------|--|--|--|
| Metric        | Current  | 1M Pr          | 3M Pr    | 6M Pr    | 12M Pr   | 1M Pr  | r                                                  | 3M Pi   | r | 6M P   | r | 12M Pr  |  |  |  |
| Listings      | 6,057    | 6,167          | 6,857    | 4,318    | 5,781    | -1.78% |                                                    | -11.67% |   | 40.27% |   | 4.77% 🔺 |  |  |  |
| Average \$/SF | \$274.12 | \$279.41       | \$284.27 | \$272.92 | \$269.96 | -1.89% | ▼                                                  | -3.57%  |   | 0.44%  |   | 1.54% 🔺 |  |  |  |
| Median \$/SF  | \$255.50 | \$261.08       | \$263.60 | \$254.10 | \$254.49 | -2.14% |                                                    | -3.07%  |   | 0.55%  |   | 0.40% 🔺 |  |  |  |