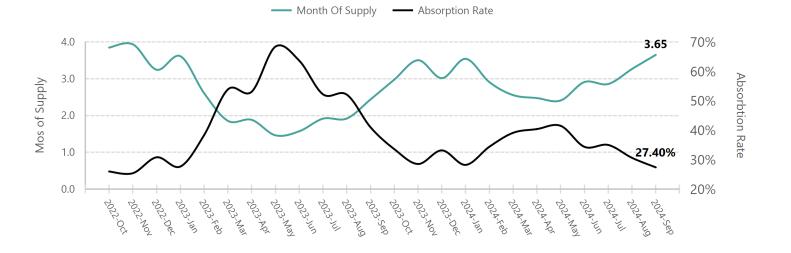

#### Month Of Supply/Absorbtion Rate

|                 |         | M      | Current Month Value vs Prior Monthly Values |        |        |          |         |   |         |   |           |
|-----------------|---------|--------|---------------------------------------------|--------|--------|----------|---------|---|---------|---|-----------|
| Metric          | Current | 1M Pr  | 3M Pr                                       | 6M Pr  | 12M Pr | 1M Pr    | 3M Pi   | r | 6M Pi   | r | 12M Pr    |
| Supply          | 3.65    | 3.26   | 2.91                                        | 2.55   | 2.44   | 11.77% 🔺 | 25.38%  |   | 42.83%  |   | 49.63% 🔺  |
| Absorption Rate | 27.40%  | 30.63% | 34.36%                                      | 39.14% | 41.00% | -10.53%  | -20.25% |   | -29.99% |   | -33.17% 🔻 |