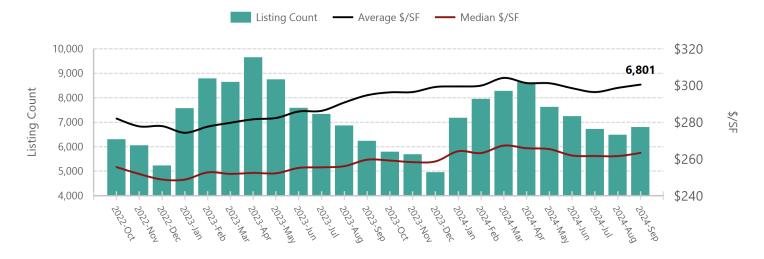

# Under Contract Listings (Pending/UCB/CCBS)

|               |          | М        | Current Month Value vs Prior Monthly Values |          |          |       |   |        |   |         |  |         |
|---------------|----------|----------|---------------------------------------------|----------|----------|-------|---|--------|---|---------|--|---------|
| Metric        | Current  | 1M Pr    | 3M Pr                                       | 6M Pr    | 12M Pr   | 1M P  | r | 3M P   | r | 6M Pr   |  | 12M Pr  |
| Listings      | 6,801    | 6,484    | 7,242                                       | 8,275    | 6,240    | 4.89% |   | -6.09% |   | -17.81% |  | 8.99% 🔺 |
| Average \$/SF | \$300.51 | \$298.73 | \$298.55                                    | \$304.17 | \$294.73 | 0.60% |   | 0.66%  |   | -1.20%  |  | 1.96% 🔺 |
| Median \$/SF  | \$263.32 | \$261.59 | \$261.90                                    | \$267.32 | \$259.62 | 0.66% |   | 0.54%  |   | -1.50%  |  | 1.43% 🔺 |