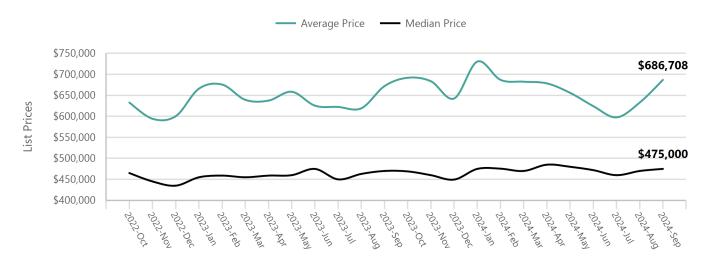

|                    | Monthly Values |           |           |           |           |       | <b>Current Month Value vs Prior Monthly Values</b> |        |   |       |   |         |  |  |  |
|--------------------|----------------|-----------|-----------|-----------|-----------|-------|----------------------------------------------------|--------|---|-------|---|---------|--|--|--|
| Metric             | Current        | 1M Pr     | 3M Pr     | 6M Pr     | 12M Pr    | 1M P  | r                                                  | 3M P   | r | 6M P  | r | 12M Pr  |  |  |  |
| Average List Price | \$686,708      | \$632,735 | \$624,206 | \$682,385 | \$671,901 | 8.53% |                                                    | 10.01% |   | 0.63% |   | 2.20% 🔺 |  |  |  |
| Median List Price  | \$475,000      | \$470,000 | \$472,000 | \$470,000 | \$470,000 | 1.06% |                                                    | 0.64%  |   | 1.06% |   | 1.06% 🔺 |  |  |  |

#### **New List Prices**