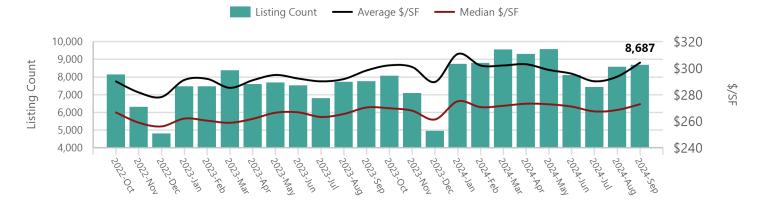

# **New Listings**

|               |          | M        | <b>Current Month Value vs Prior Monthly Values</b> |          |          |       |  |       |   |        |   |          |
|---------------|----------|----------|----------------------------------------------------|----------|----------|-------|--|-------|---|--------|---|----------|
| Metric        | Current  | 1M Pr    | 3M Pr                                              | 6M Pr    | 12M Pr   | 1M Pr |  | 3M P  | r | 6M P   | r | 12M Pr   |
| Listings      | 8,687    | 8,565    | 8,099                                              | 9,547    | 7,755    | 1.42% |  | 7.26% |   | -9.01% | ▼ | 12.02% 🔺 |
| Average \$/SF | \$304.23 | \$293.70 | \$295.88                                           | \$302.06 | \$298.35 | 3.59% |  | 2.82% |   | 0.72%  |   | 1.97% 🔺  |
| Median \$/SF  | \$272.90 | \$268.55 | \$271.10                                           | \$271.71 | \$270.45 | 1.62% |  | 0.66% |   | 0.44%  |   | 0.91% 🔺  |