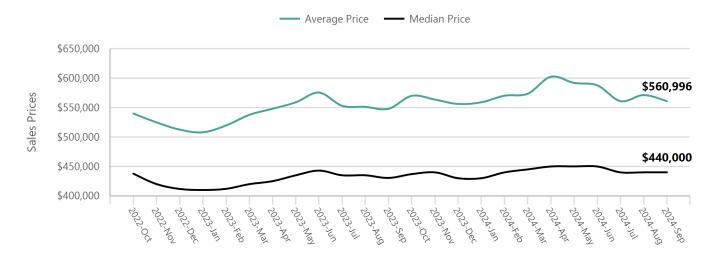

# **Sales Prices**

|                     |           | M         | <b>Current Month Value vs Prior Monthly Values</b> |           |           |        |        |   |        |   |         |
|---------------------|-----------|-----------|----------------------------------------------------|-----------|-----------|--------|--------|---|--------|---|---------|
| Metric              | Current   | 1M Pr     | 3M Pr                                              | 6M Pr     | 12M Pr    | 1M Pr  | 3M P   | r | 6M P   | r | 12M Pr  |
| Average Sales Price | \$560,996 | \$571,326 | \$587,864                                          | \$573,611 | \$548,048 | -1.81% | -4.57% |   | -2.20% | ▼ | 2.36% 🔺 |
| Median Sales Price  | \$440,000 | \$440,000 | \$450,000                                          | \$445,000 | \$430,500 | 0.00%  | -2.22% |   | -1.12% | ▼ | 2.21% 🔺 |