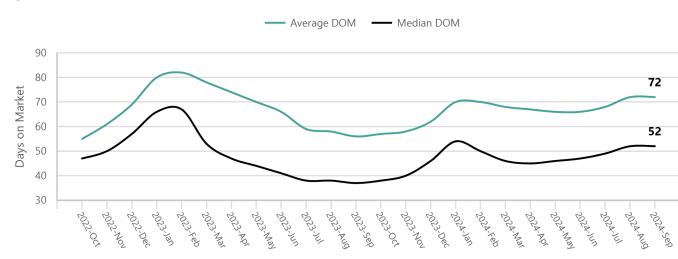

|             |         | <b>Current Month Value vs Prior Monthly Values</b> |       |       |        |       |   |        |   |        |   |          |
|-------------|---------|----------------------------------------------------|-------|-------|--------|-------|---|--------|---|--------|---|----------|
| Metric      | Current | 1M Pr                                              | 3M Pr | 6M Pr | 12M Pr | 1M Pr |   | 3M Pr  | r | 6M P   | r | 12M Pr   |
| Average DOM | 72      | 72                                                 | 66    | 68    | 56     | 0.00% | - | 9.09%  |   | 5.88%  |   | 28.57% 🔺 |
| Median DOM  | 52      | 52                                                 | 47    | 46    | 37     | 0.00% | - | 10.64% |   | 13.04% |   | 40.54% 🔺 |

# **Days on Market**