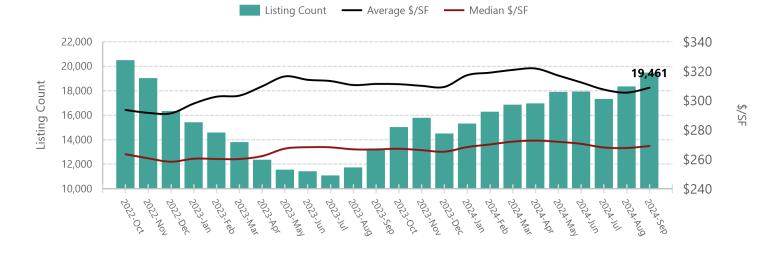

#### Active Listings (excluding UCB/CCBS)

|               |          | Monthly Values |          |          |          |       |  | <b>Current Month Value vs Prior Monthly Values</b> |   |        |   |          |  |  |  |
|---------------|----------|----------------|----------|----------|----------|-------|--|----------------------------------------------------|---|--------|---|----------|--|--|--|
| Metric        | Current  | 1M Pr          | 3M Pr    | 6M Pr    | 12M Pr   | 1M Pr |  | 3M P                                               | r | 6M P   | r | 12M Pr   |  |  |  |
| Listings      | 19,461   | 18,329         | 17,928   | 16,849   | 13,245   | 6.18% |  | 8.55%                                              |   | 15.50% |   | 46.93% 🔺 |  |  |  |
| Average \$/SF | \$308.76 | \$305.42       | \$312.36 | \$320.87 | \$311.34 | 1.09% |  | -1.15%                                             |   | -3.77% | ▼ | -0.83% 🔻 |  |  |  |
| Median \$/SF  | \$269.10 | \$267.75       | \$270.57 | \$272.08 | \$266.74 | 0.50% |  | -0.54%                                             |   | -1.10% | ▼ | 0.88% 🔺  |  |  |  |