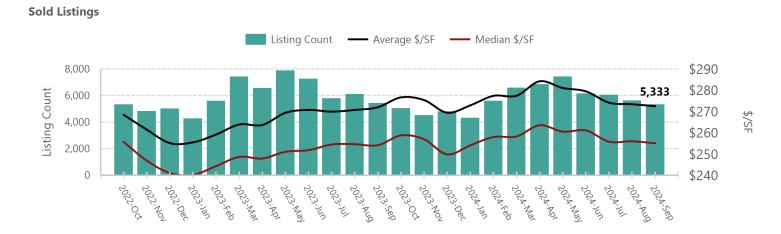

# **DATA FOR September 2024**

Published October 04, 2024

|               |          | Monthly Values |          |          |          |        |  | Current Month Value vs Prior Monthly Valu |   |         |   |          |  |  |  |
|---------------|----------|----------------|----------|----------|----------|--------|--|-------------------------------------------|---|---------|---|----------|--|--|--|
| Metric        | Current  | 1M Pr          | 3M Pr    | 6M Pr    | 12M Pr   | 1M Pr  |  | 3M Pi                                     | r | 6M Pi   | r | 12M Pr   |  |  |  |
| Listings      | 5,333    | 5,614          | 6,160    | 6,595    | 5,431    | -5.01% |  | -13.43%                                   |   | -19.14% | ▼ | -1.80% 🔻 |  |  |  |
| Average \$/SF | \$272.52 | \$273.43       | \$279.51 | \$277.44 | \$272.02 | -0.33% |  | -2.50%                                    |   | -1.77%  |   | 0.18% 🔺  |  |  |  |
| Median \$/SF  | \$255.06 | \$256.01       | \$261.11 | \$258.29 | \$254.15 | -0.37% |  | -2.32%                                    |   | -1.25%  | ▼ | 0.36% 🔺  |  |  |  |