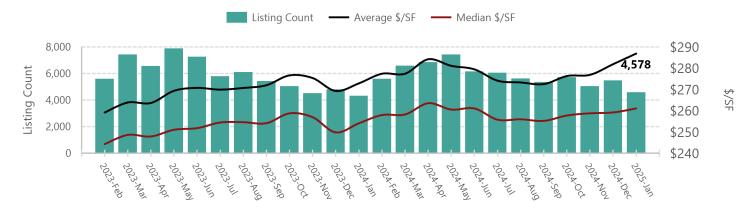

#### **Sold Listings**

|               | Monthly Values                   |          |          |          |          | <b>Current Month Value vs Prior Monthly Values</b> |             |         |  |         |   |         |  |
|---------------|----------------------------------|----------|----------|----------|----------|----------------------------------------------------|-------------|---------|--|---------|---|---------|--|
| Metric        | Current 1M Pr 3M Pr 6M Pr 12M Pr |          |          |          |          |                                                    | 1M Pr 3M Pr |         |  | 6M Pi   | r | 12M Pr  |  |
| Listings      | 4,578                            | 5,475    | 5,715    | 6,063    | 4,319    | -16.38%                                            |             | -19.90% |  | -24.49% |   | 6.00% 🔺 |  |
| Average \$/SF | \$286.94                         | \$281.93 | \$276.36 | \$274.16 | \$272.91 | 1.78%                                              |             | 3.83%   |  | 4.66%   |   | 5.14% 🔺 |  |
| Median \$/SF  | \$261.11                         | \$259.22 | \$257.78 | \$255.81 | \$254.10 | 0.73%                                              |             | 1.29%   |  | 2.07%   |   | 2.76%   |  |