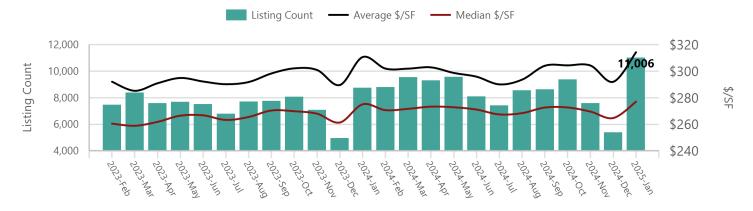

#### **New Listings**

|               | Monthly Values |          |          |          |          | <b>Current Month Value vs Prior Monthly Values</b> |  |        |   |        |   |          |  |
|---------------|----------------|----------|----------|----------|----------|----------------------------------------------------|--|--------|---|--------|---|----------|--|
| Metric        | Current        | 1M Pr    | 3M Pr    | 6M Pr    | 12M Pr   | 1M Pr                                              |  | 3M P   | r | 6M P   | r | 12M Pr   |  |
| Listings      | 11,006         | 5,379    | 9,374    | 7,427    | 8,741    | 104.61%                                            |  | 17.41% |   | 48.19% |   | 25.91% 🔺 |  |
| Average \$/SF | \$314.30       | \$292.04 | \$304.42 | \$290.10 | \$310.70 | 7.62%                                              |  | 3.25%  |   | 8.34%  |   | 1.16%    |  |
| Median \$/SF  | \$277.10       | \$264.74 | \$272.72 | \$267.46 | \$275.09 | 4.67%                                              |  | 1.61%  |   | 3.60%  |   | 0.73% 🔺  |  |