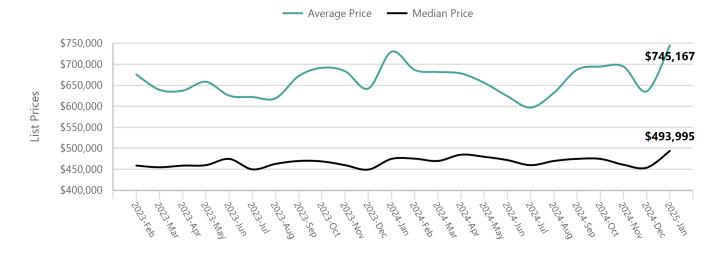

#### **New List Prices**

|                    | Monthly Values                   |           |           |           |           |        | <b>Current Month Value vs Prior Monthly Values</b> |       |   |        |   |         |  |  |
|--------------------|----------------------------------|-----------|-----------|-----------|-----------|--------|----------------------------------------------------|-------|---|--------|---|---------|--|--|
| Metric             | Current 1M Pr 3M Pr 6M Pr 12M Pr |           |           |           |           | 1M P   | r                                                  | 3M P  | r | 6M P   | r | 12M Pr  |  |  |
| Average List Price | \$745,167                        | \$635,657 | \$694,546 | \$597,071 | \$729,943 | 17.23% |                                                    | 7.29% |   | 24.80% |   | 2.09% 🔺 |  |  |
| Median List Price  | \$493,995                        | \$453,995 | \$474,887 | \$460,000 | \$475,000 | 8.81%  |                                                    | 4.02% |   | 7.39%  |   | 4.00%   |  |  |