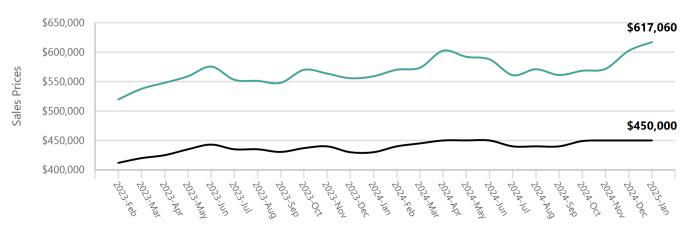

## **Sales Prices**

|                     | Monthly Values |           |           |           |           |       | <b>Current Month Value vs Prior Monthly Values</b> |       |   |        |   |          |  |  |
|---------------------|----------------|-----------|-----------|-----------|-----------|-------|----------------------------------------------------|-------|---|--------|---|----------|--|--|
| Metric              | Current        | 1M Pr     | 3M Pr     | 6M Pr     | 12M Pr    | 1M P  | r                                                  | 3M P  | r | 6M P   | r | 12M Pr   |  |  |
| Average Sales Price | \$617,060      | \$602,385 | \$568,511 | \$560,957 | \$559,079 | 2.44% |                                                    | 8.54% |   | 10.00% |   | 10.37% 🔺 |  |  |
| Median Sales Price  | \$450,000      | \$450,000 | \$448,990 | \$440,000 | \$430,000 | 0.00% | -                                                  | 0.22% |   | 2.27%  |   | 4.65%    |  |  |