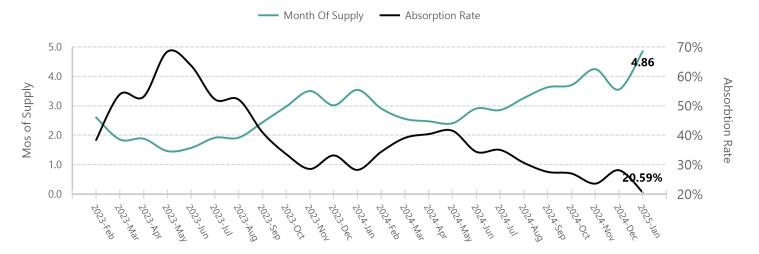

## Month Of Supply/Absorbtion Rate

|                 |         | <b>Current Month Value vs Prior Monthly Values</b> |        |        |        |         |             |  |         |  |          |
|-----------------|---------|----------------------------------------------------|--------|--------|--------|---------|-------------|--|---------|--|----------|
| Metric          | Current | 1M Pr                                              | 3M Pr  | 6M Pr  | 12M Pr | 1M Pr   | 1M Pr 3M Pr |  | 6M Pr   |  | 12M Pr   |
| Supply          | 4.86    | 3.56                                               | 3.70   | 2.86   | 3.54   | 36.59%  | 31.10%      |  | 70.04%  |  | 37.11% 🔺 |
| Absorption Rate | 20.59%  | 28.13%                                             | 27.00% | 35.02% | 28.23% | -26.79% | -23.72%     |  | -41.19% |  | -27.06%  |