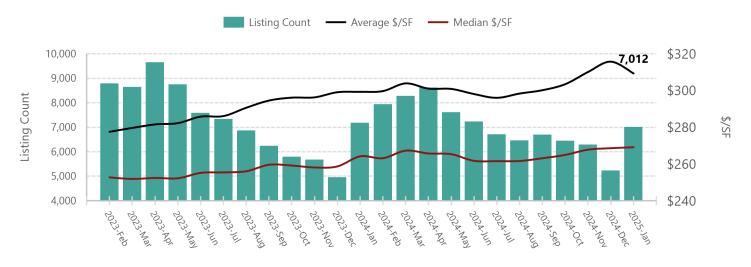

#### **Under Contract Listings (Pending/UCB/CCBS)**

|               | Monthly Values |          |          |          |          |        | <b>Current Month Value vs Prior Monthly Values</b> |       |   |       |   |         |  |  |  |
|---------------|----------------|----------|----------|----------|----------|--------|----------------------------------------------------|-------|---|-------|---|---------|--|--|--|
| Metric        | Current        | 1M Pr    | 3M Pr    | 6M Pr    | 12M Pr   | 1M Pi  | r                                                  | 3M P  | r | 6M P  | r | 12M Pr  |  |  |  |
| Listings      | 7,012          | 5,223    | 6,446    | 6,706    | 7,177    | 34.25% |                                                    | 8.78% |   | 4.56% |   | -2.30%  |  |  |  |
| Average \$/SF | \$309.31       | \$315.74 | \$303.46 | \$296.03 | \$299.29 | -2.04% |                                                    | 1.93% |   | 4.49% |   | 3.35%   |  |  |  |
| Median \$/SF  | \$269.13       | \$268.61 | \$264.95 | \$261.57 | \$264.19 | 0.19%  |                                                    | 1.58% |   | 2.89% |   | 1.87% 🔺 |  |  |  |