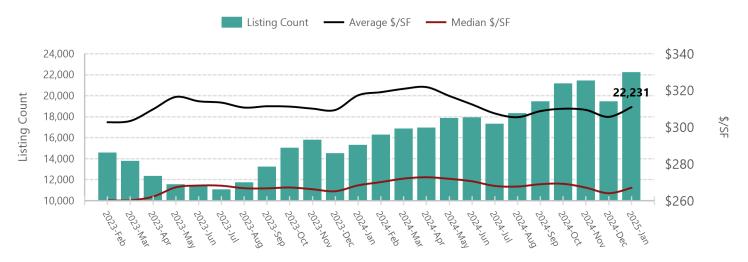

#### **Active Listings (excluding UCB/CCBS)**

|               | Monthly Values |          |          |          |          |        | <b>Current Month Value vs Prior Monthly Values</b> |        |  |        |                |          |  |  |  |
|---------------|----------------|----------|----------|----------|----------|--------|----------------------------------------------------|--------|--|--------|----------------|----------|--|--|--|
| Metric        | Current        | 1M Pr    | 3M Pr    | 6M Pr    | 12M Pr   | 1M P   | r                                                  | 3M Pr  |  | 6M Pr  |                | 12M Pr   |  |  |  |
| Listings      | 22,231         | 19,465   | 21,169   | 17,315   | 15,297   | 14.21% |                                                    | 5.02%  |  | 28.39% |                | 45.33% 🔺 |  |  |  |
| Average \$/SF | \$311.00       | \$305.66 | \$310.10 | \$307.54 | \$317.41 | 1.75%  |                                                    | 0.29%  |  | 1.13%  |                | -2.02%   |  |  |  |
| Median \$/SF  | \$267.07       | \$264.08 | \$269.23 | \$268.06 | \$268.38 | 1.13%  |                                                    | -0.80% |  | -0.37% | $\blacksquare$ | -0.49%   |  |  |  |